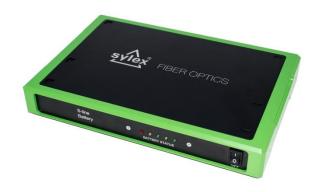

# SBP-01 S-line Battery Pack 4

#### **Basic characteristic**

- ▲ S-line Battery Pack is a portable battery box capable of powering up the S-line Scan series interrogators for several hours in situations when no external power supply is available.
- ▲ S-line Battery Pack is compatible with both S-line Scan 8xx and S-line Scan 4xx configurations.

# SBP-01 S-line Battery Pack 4

| Physical properties        |                                    |
|----------------------------|------------------------------------|
| Dimensions (without cable) | 300x200x42mm                       |
| Weight (without cable)     | 2,25kg                             |
| Connector type             | Mini XLR - 3 pin                   |
| Power input                | 9-18V (universal adapter included) |
| Interface                  | n/a                                |