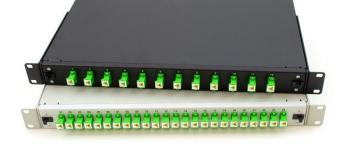

# Patchpanel 1U – SC/APC fully loaded

#### **Temperature range** Controlled temperature (-10°C /+60°C) **Parameters** Dimensions 482 x 251x 44 mm Material powdered coating steel light gray RAL7035 Colour deep black RAL9005 Capacity of SC/APC adapters 12, 24 Cable entry port 1x / 2x PG13,5 (1U) SC/APC - IL<0,25dB, RL>60(APC) **Optical performance** details in section pigtails Identification Label with unique serial number. Packaging Each patchpanel in cardboard box, bulk pack on palette.