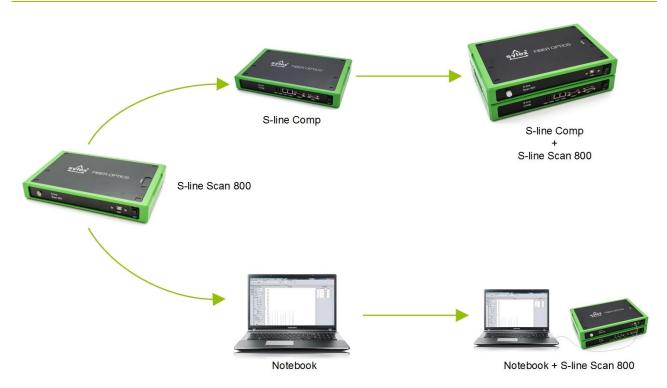

# **Basic characteristic**

S-line Switch 1x4 is extension module with 4 channels used for increasing the number of channels of S-line Scan 800 and S-line Scan 400 interrogators.

 S-line Switch 1x4 is applicable for static measurement.

### **Recommended accessories within S-line family:**

- S-line Scan 800 (SCN-80)
- S-line Scan 400 (SCN-40)
- S-line Splitters 1x2 (SPL-02), 1x4 (SPL-04), 4x16 (SPL-16)