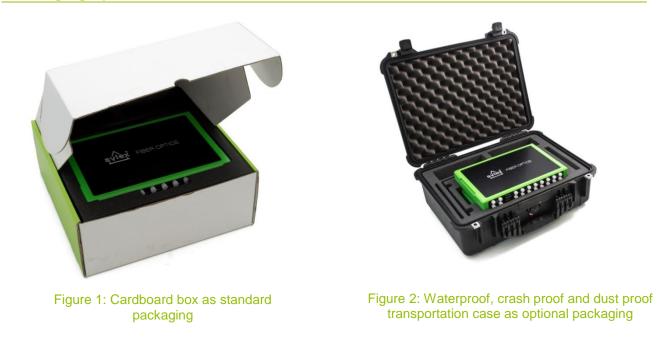

## Packaging

Cardboard box with dimensions: 364x351x140mm (see Figure ) Optional - Ruggedized transportation case with dimensions: 502x401x188mm (see Figure ) Quality statement

> All switches are 100% tested at SYLEX Switch is manufactured according to ISO 9001:2008 and ISO 14001:2004