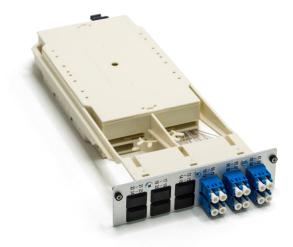

## MTP to 6x LC DUPLEX WENDY MODULE

## **Basic characteristic**

- 12 LC ports
- Used as splitting point from back-bone
  MTP cable to individual LC ports

| Temperature range     |                                                                                                                                               |
|-----------------------|-----------------------------------------------------------------------------------------------------------------------------------------------|
|                       | Indoor controlled environment (-10°C/+60°C)                                                                                                   |
| Parameters            |                                                                                                                                               |
| Dimensions            | 129 x 268 x 35 mm                                                                                                                             |
| Material              | Aluminum/ABS plastic                                                                                                                          |
| Colour                | silver (frontpanel)/ RAL 9001 (body)                                                                                                          |
| Fixation method       | screws                                                                                                                                        |
| Colour of LC adapters | blue (UPC), green (APC), aqua (OM3), magenta (OM4)                                                                                            |
| Capacity              | 12 fibers                                                                                                                                     |
| Optical performance   | IL<0,6dB per channel, (OS2/OM3/OM4)<br>RL>19,6dB per channel, (OM3/OM4)<br>RL>47dB per channel, (OS2-UPC)<br>RL>49,6dB per channel, (OS2-APC) |
| Identification        |                                                                                                                                               |
|                       |                                                                                                                                               |