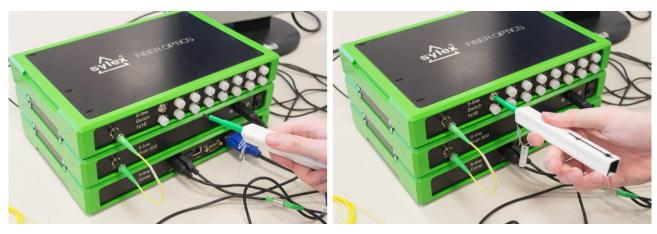

#### **Basic characteristic**

- ▲ FCS-01 is a cleaning tool for the ferrule end-face inside an adapter (see Figure 1) or directly in patchcords' or sensors' connectors (see Figure 2).
- ▲ Clean connectors and adapters prevent transmission errors and improve the performance of sensing network.
- ▲ See universal fiber optic connector cleaning procedures or contact SYLEX's team for assistance in case of any questions.

Figure 1: Cleaning the connector inside the adapter

Figure 2: Cleaning the free end connector