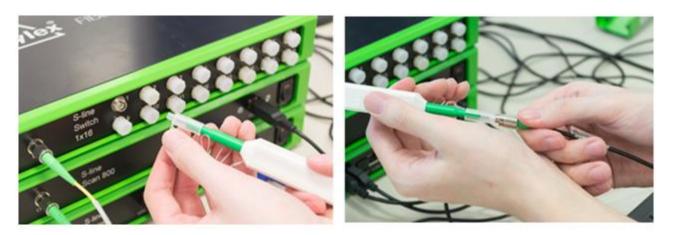

#### **Basic characteristic**

- ▲ FCS-01 is a cleaning tool for the ferrule end-face inside an adapter (see Figure 1) or directly in patchcords' or sensors' connectors (see Figure 2).
- ▲ Clean connectors and adapters prevent transmission errors and improve the performance of sensing network.
- ▲ See universal fiber optic connector cleaning procedures or contact SYLEX's team for assistance in case of any questions.

Figure 1: Cleaning the connector inside the adapter

Figure 2: Cleaning the free end connector